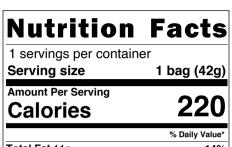

## FSTG Sweet Potato Chip

| I Olai Fal Tiy           | 14% |
|--------------------------|-----|
| Saturated Fat 1g         | 4%  |
| Trans Fat 0g             |     |
| Polyunsaturated Fat 1.5g |     |
| Monounsaturated Fat 8g   |     |
| Oh ala ata wal Owen      | 00/ |

Cholesterol 0mg0%Sodium 120mg5%Total Carbohydrate 28g10%Dietary Fiber 3g11%

4%

Total Sugars 4g

Includes 2g Added Sugars

Sugar Alcohol 0g

Protein 2g

| Vitamin D 0mcg  | 0% |
|-----------------|----|
| Calcium 40mg    | 2% |
| Iron 0.8mg      | 4% |
| Potassium 120mg | 2% |

\* The % Daily Value (DV) tells you how much a nutrient in a serving of food contributes to a daily diet. 2,000 calories a day is used for general nutrition advice.